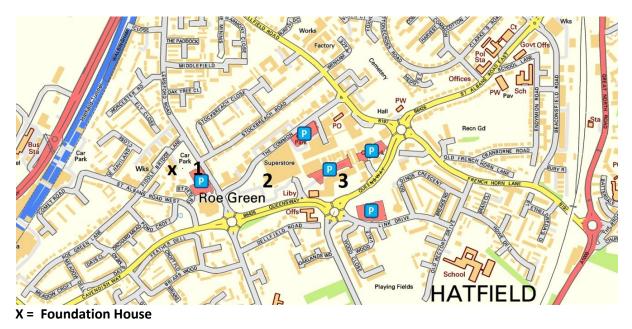

# **Parking Information – NO ON SITE PARKING**

Foundation House is as **X** on the map below. On street parking locally is, in the main, unrestricted. Car parks are marked on the map below. The nearest ones are:

- 1. Lemsford Road 149 spaces. Free, unlimited, but note that some areas of the car park are for 4-hour maximum parking only. These areas are marked with signs.
- 2. Asda (Superstore) free, but limited to 3 hours.
- 3. Dog Kennel Lane 64 spaces, free, long stay

For further details and information about other local car parks, see <u>http://www.welhat.gov.uk/index.aspx?articleid=3252</u> We do have 1 x disabled parking space on site which can be booked in advance. Please call the office to book.